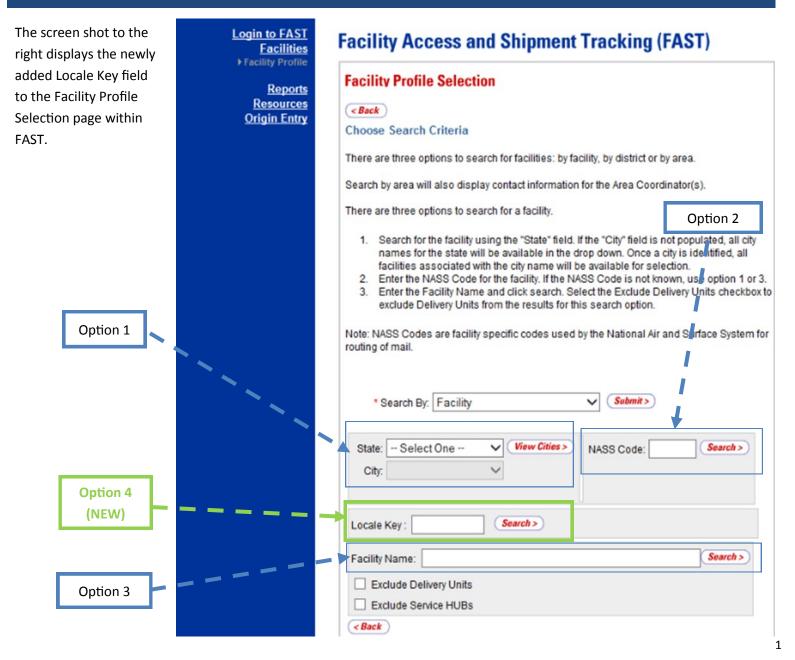

## FACILITY PROFILE PAGE: BACKGROUND

The Facility Access & Shipment Tracking (FAST) system enables mailers to lookup up facilities through the Facility Profile page. Mailers were previously only able to search for facilities through three options. At the industry's request, USPS implemented a fourth search option so that mailers are able to look up facilities by their respective facility code (Locale Key).

- 1. Search for the facility by State & City
- 2. Enter the NASS Code of the Facility
- 3. Enter the Facility Name
- 4. Enter the Facility's Locale Key

**Facility Access and Shipment Tracking (FAST)** 

## FACILITY PROFILE ENHANCEMENT: LOCALE KEY SEARCH